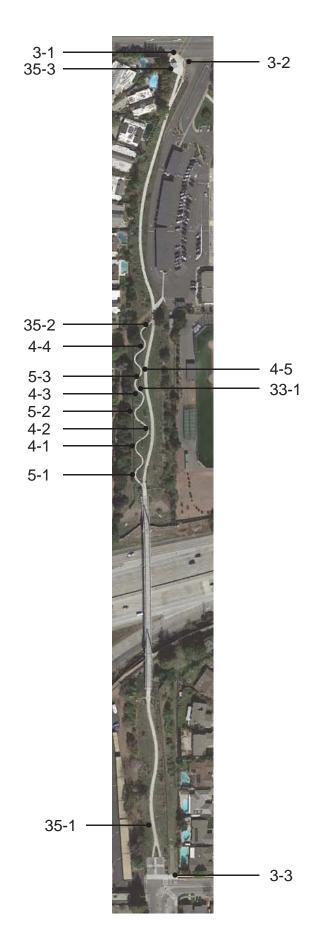

|

| 26 - 1 Eating Area                            | Category: 4         |
|-----------------------------------------------|---------------------|
| Provide an accessible table                   | \$0                 |
| Notes: No accessible tables provided in the I | restaurant.         |
| CBC: 11B-306.3, 11B-902.3                     |                     |
| Other: ADA 306.3, ADA 902.3                   |                     |
| Provide accessible seating                    | \$2,500             |
| Notes: No accessible seating provided in res  | staurant. (5% min.) |
| CBC: 11B-226.1                                |                     |
| Other: ADA 226.1                              |                     |



Burnett Pedestrian Bridge and Trail Mary Avenue and Meteor Drive Cupertino, CA



City of Cupertino Facilities Surveys

Burnett Pedestrian Bridge

| 3 - 1 Curb Ramp                                                                                | Category: 1                      |
|------------------------------------------------------------------------------------------------|----------------------------------|
| Install, replace or modify curb ramp                                                           | \$2,460                          |
| Notes: Slope of the curb ramp is 8.6% (8.33% ma                                                | ax).                             |
| CBC: 11B-405.2, 11B-406                                                                        |