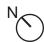

|                          |
| Other: ADA 306    | .3, ADA 306.3.3                                                                            |                          |
| Replace or reposi | tion dispenser                                                                             | \$125                    |
|                   | penser is 42" high behind a 25" counter (44" max obstruction when knee space is provided). | AFF allowed behind up to |
| CBC: 11B-606.     | 1                                                                                          |                          |
| Other: ADA 308    | , ADA 308.2.1, ADA 308.2.2, ADA 308.3.1, ADA                                               | 308.3.2                  |





| Building 2                                                                                  |                                           |
|---------------------------------------------------------------------------------------------|-------------------------------------------|
| 8 - 1 Door/Gate                                                                             | Category: 1                               |
| Adjust door closer                                                                          | \$125                                     |
| Notes: Door opening force is 14 lbs (5 lbs max).                                            |                                           |
| CBC: 11B-404.2.9                                                                            |