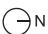

| \$200                                                                                |
| Notes: Light switch is located 48.5" AFF (48" ma                                                                                   | x).                                                                                  |
| CBC: 11B-308.2                                                                                                                     |                                                                                      |
| Other: ADA 308.2, ADA 308.2.1                                                                                                      |                                                                                      |





| Exterior                                                                                                                            | 2 1                                       |
|-------------------------------------------------------------------------------------------------------------------------------------|-------------------------------------------|
| 1 - 1 Parking Area                                                                                                                  | Category: 1                               |
| Install reserved parking sign                                                                                                       | \$375                                     |
| Notes: No additional sign or additional language