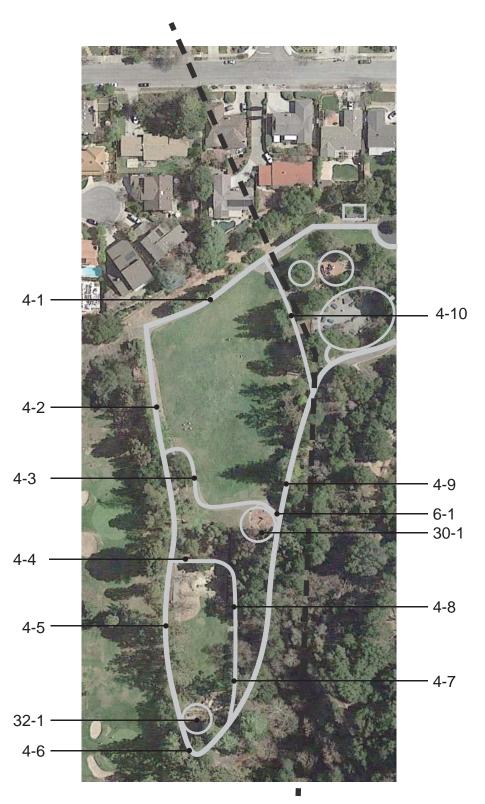

| \$1,250                            |
| Notes: Centerline of the water closet is 18.75" for | om side wall (17" min to 18" max). |
| CBC: 11B-604.2                                      |                                    |
| Other: ADA 604.2                                    |                                    |
| 19 - 2 Multiple User Restroom                       | Category: 2                        |
| Replace or reposition fixtures                      | \$1,250                            |
| Notes: Centerline of the water closet is 18.5" from | om side wall (17" min to 18" max). |
| CBC: 11B-604.2                                      |                                    |
| Other: ADA 604.2                                    |                                    |









| Install reserved parking sign \$375  Notes: Required signage is not provided. A reflectorized sign that is 70 sq. inches min. designates each space reserved for people with disabilities and will not be obscured by parked vehicles. Sign includes a white ISA on a dark blue background. An additional sign or additional language at each designated space states "Minimum Fine \$250".  CBC: 11B-502.6, 11B-502.6.1, 11B-502.6.2, 11B-502.8 Other: ADA 502.6  Install van accessible sign Notes: A "Van Accessible" sign is not provided. Required: A "Van Accessible" sign is posted at stalls striped and designated to be van accessible. CBC: 11B-502.6 Other: ADA 208.2.4  Provide or modify accessible access aisles Notes: Access aisle width is 100" (108" min). CBC: 11B-502.2, 11B-502.3.1 Other: ADA 502