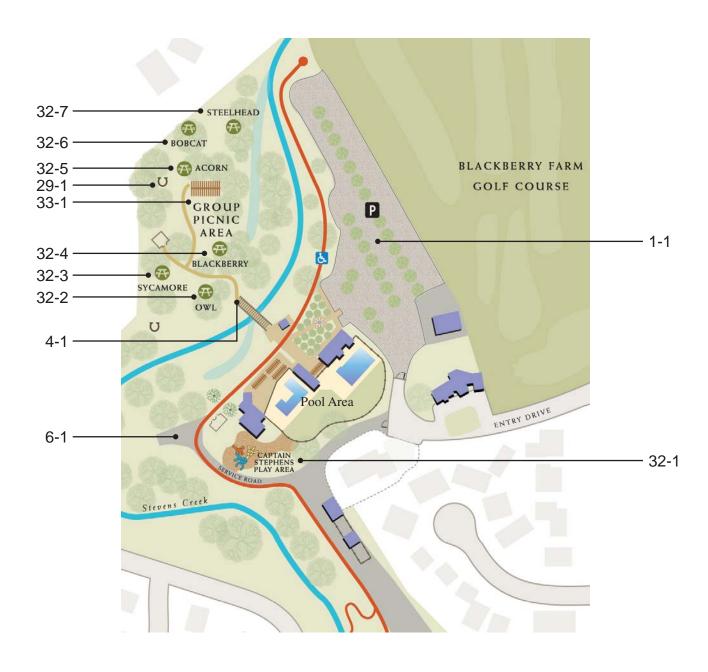

.3                                             |                                                                                           |
| rovide   | an accessible method for enteri                          | ng the pool \$5,000                                                                       |
| Notes:   | A second accessible entry is not p                       | provided.                                                                                 |
| CBC:     | 11B-242.2                                                |                                                                                           |
| Other:   | ADA 242.2                                                |                                                                                           |





Blackberry Farm

CBC: 11B-403

Other: AGODA F245.4

**Park** Category: 1 1 - 1 Parking Area Install reserved parking sign \$375 Notes: No tow-away warning sign provided at street entry or at accessible parking space. No additional sign is provided stating "Minimum fine \$250". CBC: 11B-502.6.2, 11B-502.8 Other: -**Provide detectable warnings** \$1.000 Notes: No detectable warning provided on curb ramp leading from parking area to path of travel. CBC: 11B-705.1.2.2 Other: -4 - 1 Walk Category: 1 Grind or patch vertical change of grade \$250 Notes: 1" change in level at the joint between the end of the pedestrian bridge and ground level (1/4" max, up to 1/2" with a bevel). CBC: 11B-303.2 Other: ADA 303.2. ADA 303.3 6 - 1 Stairway Category: 2 \$45 Install tread striping Notes: No tread stri