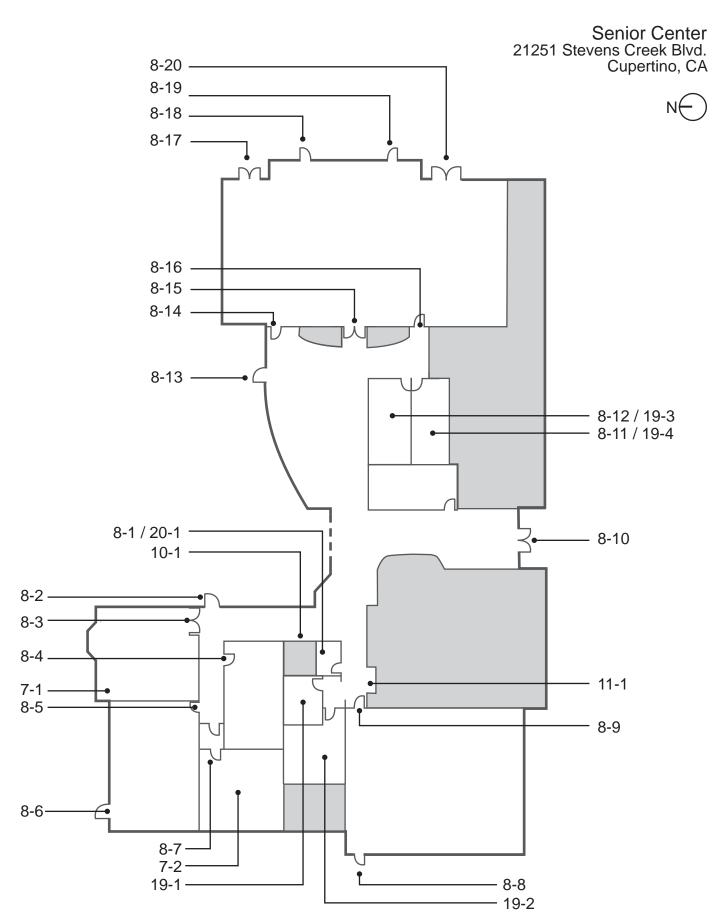

|
| Notes: Cross slope of concrete path is up to 2 | 2.9% for 30 linear feet (2.0% max).          |
| CBC: 11B-403.3                                 |                                              |
| Other: ADA 403.3                               |                                              |
| 4 - 13 Walk                                    | Category: 2                                  |
| Regrade surface                                | \$400                                        |
| Notes: Cross slope of concrete path is up to 2 | 2.5% for 10 linear feet (2.0% max).          |
| CBC: 11B-403.3                                 |                                              |
| Other: ADA 403.3                               |                                              |



| Building                                                                                     |                                    |       |
|----------------------------------------------------------------------------------------------|------------------------------------|-------|
| 7 - 1 Hazard                                                                                 | Category: 4                        |       |
| Remove overhanging or protruding objects                                                     |                                    | \$125 |
| Notes: VCR protrudes 20" from wall at 76.5" AFF (pmounted below 27" or above 80").           | protrusion more than 4" must be    |       |
| CBC: 11B-307.2