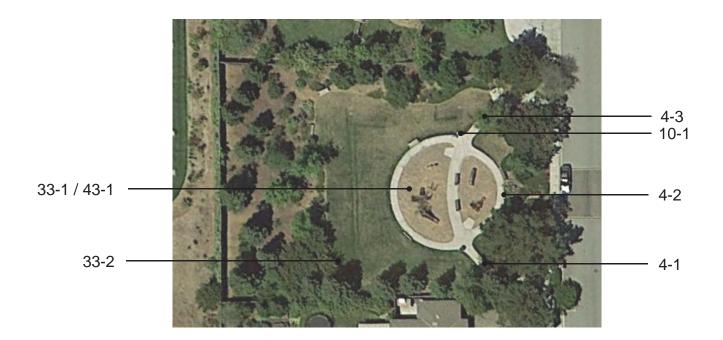

|                                   |                    |
| 35 - 3 Other                                                                          | Category: 3                       |                    |
| Reposition controls                                                                   |                                   | \$200              |
| Notes: Mutt Mitt is located 54" AFF (46" max when be                                  | etween 10" to 24" off path of tra | avel).             |
| CBC: 11B-308.3                                                                        |                                   |                    |
| Other: ADA 308.3, ADA 308.3.1, ADA 308.3.2                                            |                                   |                    |





Canyon Oaks Park

| 4 - 1   | Walk                                                                                                                | Category: 1                                     |       |
|---------|---------------------------------------------------------------------------------------------------------------------|-------------------------------------------------|-------|
| Regrade | surface                                                                                                             |                                                 | \$880 |
| Notes:  | Cross slope of concrete path is up to                                                                               | 4.1% for 22 linear feet (2.0% max).             |       |
| CBC:    | 11B-403.3