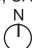

|
| 14 - 3  | Bus Stop                          | Category:                                                                                         |
| Regrade | bus stop pad or light rail        | platform \$500                                                                                    |
| Notes   | Clear floor space of the but      | s stop has a slope of up to 3% in alighting area (2% max)                                         |
| CBC     | 11B-810.2.4                       |                                                                                                   |
| Other   | ADA 810.2.4                       |                                                                                                   |





Three Oaks Park - PROW

| 3 - 1 Curb Ramp                                                                                                          | Category:                                  |
|--------------------------------------------------------------------------------------------------------------------------|--------------------------------------------|
| Provide a level landing                                                                                                  | \$2,500                                    |
| Notes: Counter slope at the base of the curb ra                                                                          | amp is 6.4% (5.0% max).                    |
| CBC: 11B-406.5.8