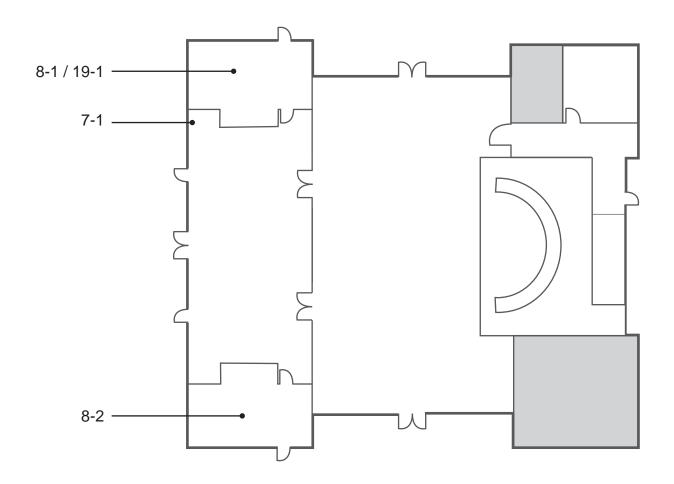

|                                 |           |





City Council Chambers

| 7 - 1    | Hazard                                                                           | Category: 1                                              |
|----------|----------------------------------------------------------------------------------|----------------------------------------------------------|
| Remove   | overhanging or protruding objects                                                | \$0                                                      |
| Notes:   | AED protrudes 7.5" from wall and at 46" mounted below 27" or above 80").         | AFF (protrusion more than 4" must be                     |
| CBC:     | 11B-307.4                                                                        |                                                          |