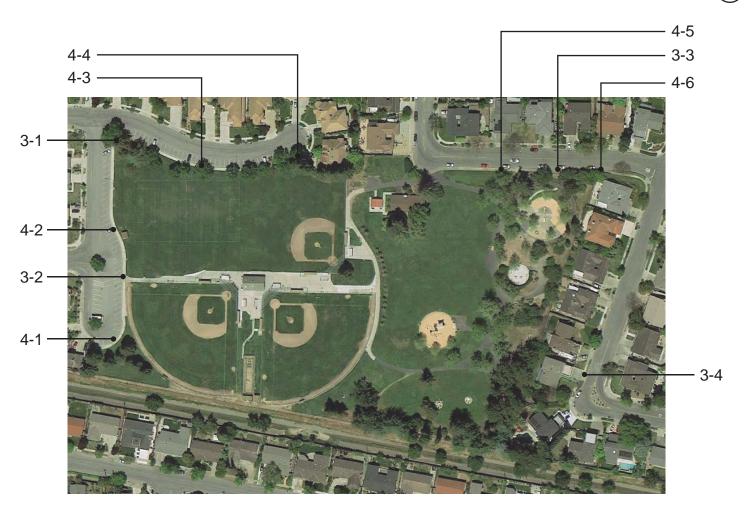

307.4                                                              |                                                    |
| 4 - 3 Walk                                                                    | Category:                                          |
| Regrade surface                                                               | \$880                                              |
| Notes: Cross slope of concrete path is up                                     | to 2.9% for 22 linear feet (2.0% max).             |
| CBC: 11B-403.3                                                                |                                                    |
| Other: ADA 403.3                                                              |                                                    |





Wilson Park - PROW

| 3 - 1 Curb Ramp                                                          | Category:                             |
|--------------------------------------------------------------------------|---------------------------------------|
| Provide surface texture                                                  | \$0                                   |
| Notes: Grooved border is 10" wide (12" min).                             |                                       |
| CBC: 11B-406.5.11                                                        |                                       |
| Other: -                                                                 |                                       |
| Grind or patch vertical change of grade                                  |