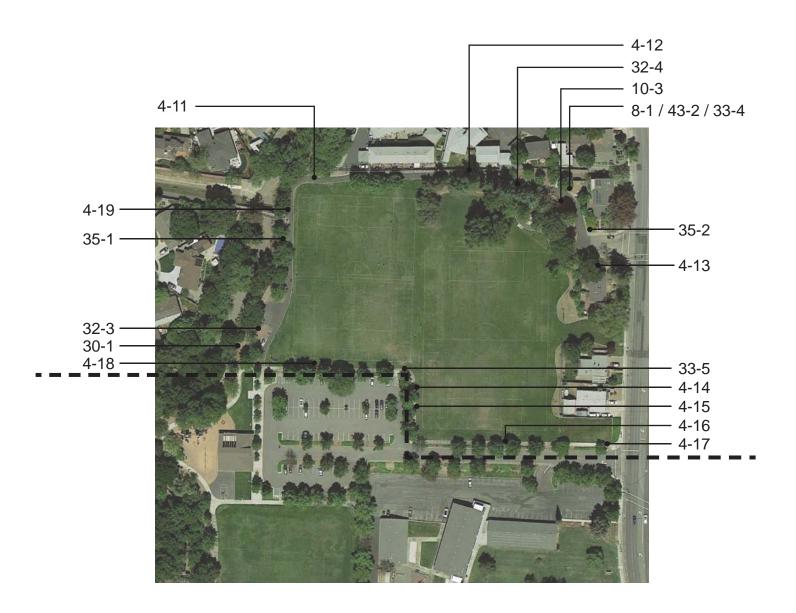

|
| Other: AGODA 1011.2.1                                                           |                                 |            |
| 33 - 1 Outdoor Constructed Features                                             | Category: 4                     |            |
| Increase or provide clear floor area                                            |                                 | \$700      |
| Notes: A clear floor space is not provided adjacent                             | to four benches (36" by 48" m   | iin).      |
| CBC: -                                                                          |                                 |            |
| Other: AGODA 1011.2.1                                                           |                                 |            |









| 1 - 1 Parking Area                                                                 | Category: 1                                                                      |
|------------------------------------------------------------------------------------|----------------------------------------------------------------------------------|
| Provide adequate striping                                                          | \$100                                                                            |
| Notes: The words "No Parking" are not pain spaces are 94" wide (108" min).         | ted in the access aisle. Accessible parking                                      |
| CBC: 11B-502.3.3                                                                   |