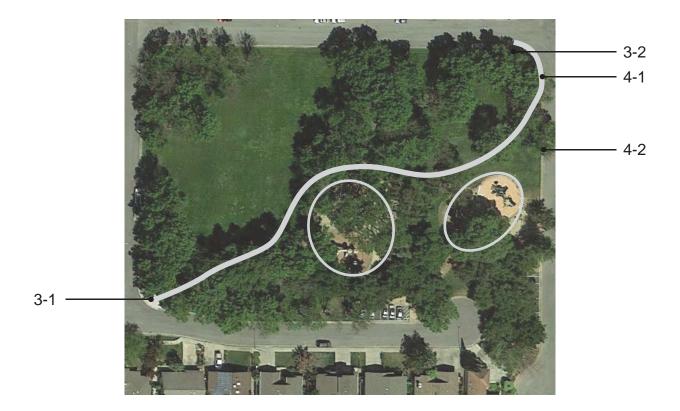

|
| 14 - 3  | Bus Stop                          | Category:                                                                                         |
| Regrade | bus stop pad or light rail        | platform \$500                                                                                    |
| Notes   | Clear floor space of the but      | s stop has a slope of up to 3% in alighting area (2% max)                                         |
| CBC     | 11B-810.2.4                       |                                                                                                   |
| Other   | ADA 810.2.4                       |                                                                                                   |





Three Oaks Park - PROW

| 3 - 1 Curb Ramp                                                                                                          | Category:                                  |
|--------------------------------------------------------------------------------------------------------------------------|--------------------------------------------|
| Provide a level landing                                                                                                  | \$2,500                                    |
| Notes: Counter slope at the base of the curb ra                                                                          | amp is 6.4% (5.0% max).                    |
| CBC: 11B-406.5.8