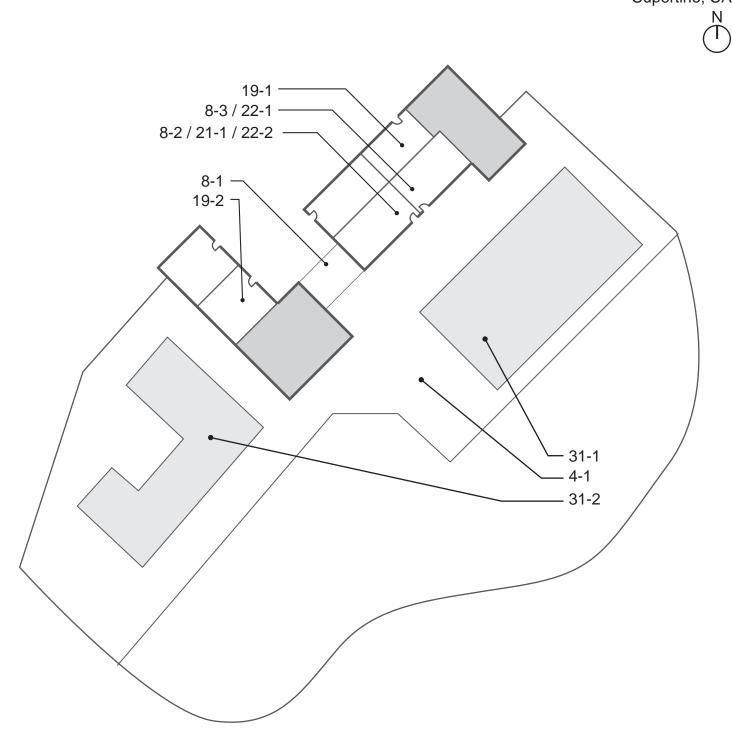

Memorial Park               | 125,230.00        |
| Monta Vista Park            | 191,425.00        |
| Oak Valley Park             | 18,430.00         |
| Portal Park                 | 66,680.00         |
| Quinlan Community Center    | 135,090.00        |
| Senior Center               | 59,510.00         |
| Service Center              | 42,155.00         |
| Somerset Park               | 20,715.00         |
| Sport Center                | 128,315.00        |
| Sterling/Barnhart Park      | 5,125.00          |
| Stevens Creek Trail         | 92,420.00         |
| Teen Center                 | 6,150.00          |
| Three Oaks Park             | 21,535.00         |
| Varian Park                 | 44,330.00         |
| Wilson Park                 | 61,310.00         |

Total 1,658,980.00



Blackberry Farm

| 4 - 1 Walk                                             | Category: 2                 |             |
|--------------------------------------------------------|-----------------------------|-------------|
| Regrade surface                                        |                             | \$0         |
| Notes: Cross slope of concrete path is up to 2.8% on   | the pool deck (2.0% max)    | <b>).</b>   |
| CBC: 11B-403.3                                         |                             |             |
| Other: ADA 403.3                                       |                             |             |
| 8 - 1 Door/Gate                                        | Category: 1                 |             |
| Adjust door closer                                     |