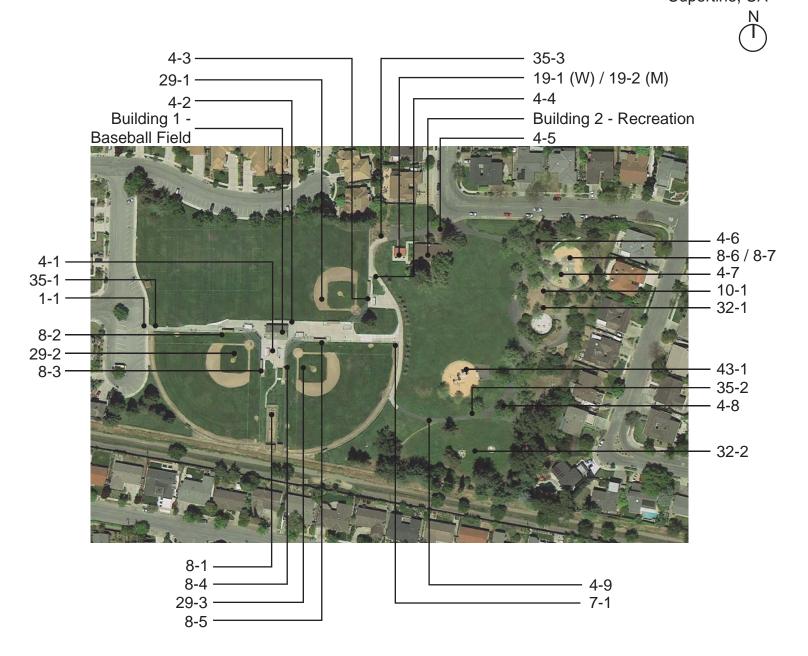

|                          |         |
| Other:  | ADA 1008.2.5.1                                                                      |                          |         |
| Provide | play components                                                                     |                          | \$5,000 |
| Notes:  | There are 8 elevated play components and no groucomponents, each a different type). | und play components (3   | min     |
| CBC:    | 11B-240.2.1.2                                                                       |                          |         |
| Other:  | ADA 240.2.1.2                                                                       |                          |         |

Wilson Park 19784 Wintergreen Avenue Cupertino, CA



| 1 - 1 Parking Area                                                               | Category: 1                         |
|----------------------------------------------------------------------------------|-------------------------------------|
| Provide adequate striping                                                        | \$100                               |
| Notes: The words "No Parking" are not painted in the a                           | access aisle.                       |
| CBC: 11B-502.3.3                                                                 |                                     |
| Other: -                                                                         |                                     |
| Provide or modify accessible access aisles