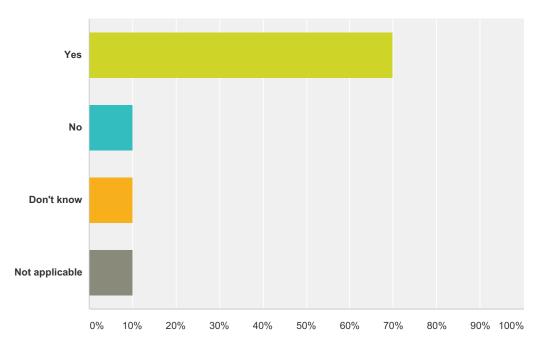

onses | Responses |  |
|-----------------------------------|-----------|-----------|--|
| Yes, staff training provided      | 20.00%    | 2         |  |
| Don't know                        | 20.00%    | 2         |  |
| No, staff do not receive training | 60.00%    | 6         |  |
| Total                             |           | 10        |  |

| # | If yes, please describe your staff training process: | Date               |
|---|------------------------------------------------------|--------------------|
| 1 | We provide written materials and verbal instruction. | 6/18/2014 12:56 PM |
| 2 | information provided during in-service training      | 5/21/2014 11:11 AM |

## Q45 Are there staff members in your department who provide emergency services to the public?

Answered: 10 Skipped: 1



| Answer Choices | Responses       |
|----------------|-----------------|
| Yes            | <b>70.00%</b> 7 |
| No             | 10.00%          |
| Don't know     | 10.00%          |
| Not applicable | 10.00%          |
| Total          | 10              |

| # | If yes, have they had training in American Sign Language or other means of communicating in emergency situations with people who have hearing or speech impairments? | Date               |
|---|----------------------------------------------------------------------------------------------------------------------------------------------------------------------|--------------------|
| 1 | We are part of the PIO dept. in the EOC. No training in sign language, etc.