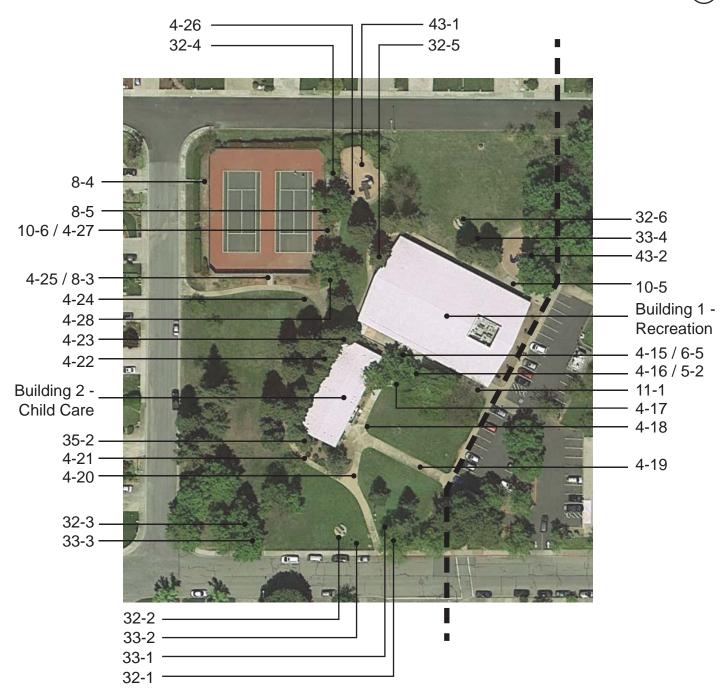

|                                                                                    |                                  |

Memorial Park

### 43 - 2 Play Equipment Area Category: 2

### Provide an accessible path of travel

\$240

Notes: An accessible route to the play equipment area is not provided. There is a 2"

change in level to play surface and 4.5" change is level to the bridge (1/4" max, up

to 1/2" with a bevel).

CBC: 11B-206.2.17 Other: ADA 206.2.17

### 43 - 3 Play Equipment Area

Provide an accessible path of travel

\$240

Category: 2

Notes: An accessible route to the swings area is not provided. There is a 2" change in level

to play surface in swing area (1/4" max, up to 1/2" with a bevel).

CBC: 11B-206.2.17 Other: ADA 206.2.17









| 1 - 1 Parking Area Categor                                                                                                         | y: 1                |
|------------------------------------------------------------------------------------------------------------------------------------|---------------------|
| Regrade accessible parking space or access aisle                                                                                   | \$3,200             |
| Notes: Parking space and access aisle near ball field have a slope of space and access aisle near community center have a slope of |                     |
| CBC: 11B-502.4                                                                                                                     |                     |
| Other: ADA