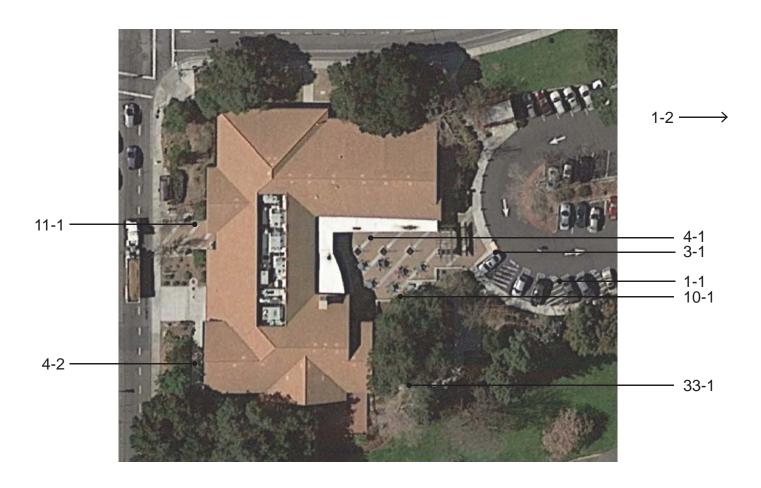

| \$200                                                                                |
| Notes: Light switch is located 48.5" AFF (48" ma                                                                                   | x).                                                                                  |
| CBC: 11B-308.2                                                                                                                     |                                                                                      |
| Other: ADA 308.2, ADA 308.2.1                                                                                                      |                                                                                      |





| Exterior                                                                                                                            | 2 1                                       |
|-------------------------------------------------------------------------------------------------------------------------------------|-------------------------------------------|
| 1 - 1 Parking Area                                                                                                                  | Category: 1                               |
| Install reserved parking sign                                                                                                       | \$375                                     |
| Notes: No additional sign or additional language