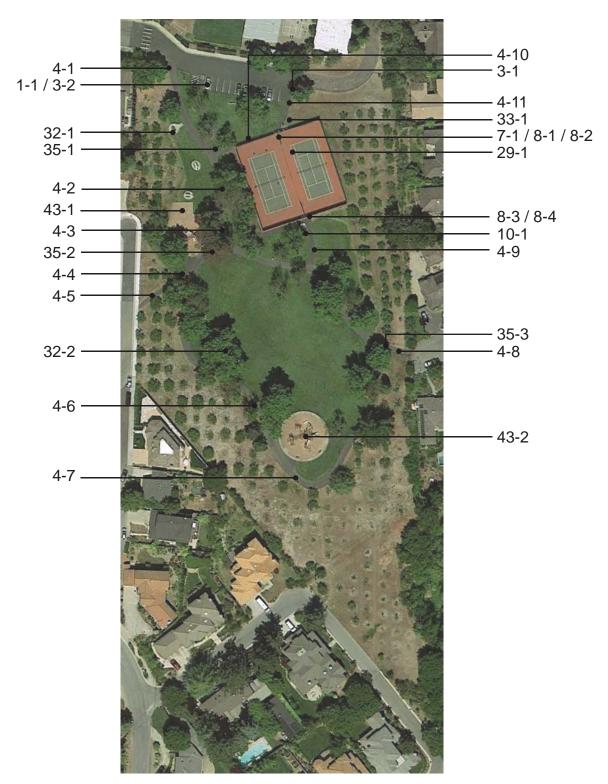

|
| Regrade or replace ramp                       | \$4,250                                                                                                                                      |
| Notes: Ramp from surface to play area has a s | slope of 12.6% (6.25% max).                                                                                                                  |
| CBC: 11B-1008.2.5.1                           |                                                                                                                                              |
| Other: ADA 1008.2.5.1                         |                                                                                                                                              |





| 1 - 1 Parking Area                                                                                 | Category: 1                                 |
|----------------------------------------------------------------------------------------------------|---------------------------------------------|
| Install van accessible sign                                                                        | \$375                                       |
| Notes: A "Van Accessible" sign is not provided. Re posted at stalls striped and designated to be   | •                                           |
| CBC: 11B-502.6                                                                                     |                                             |
| Other: ADA 208.2.4