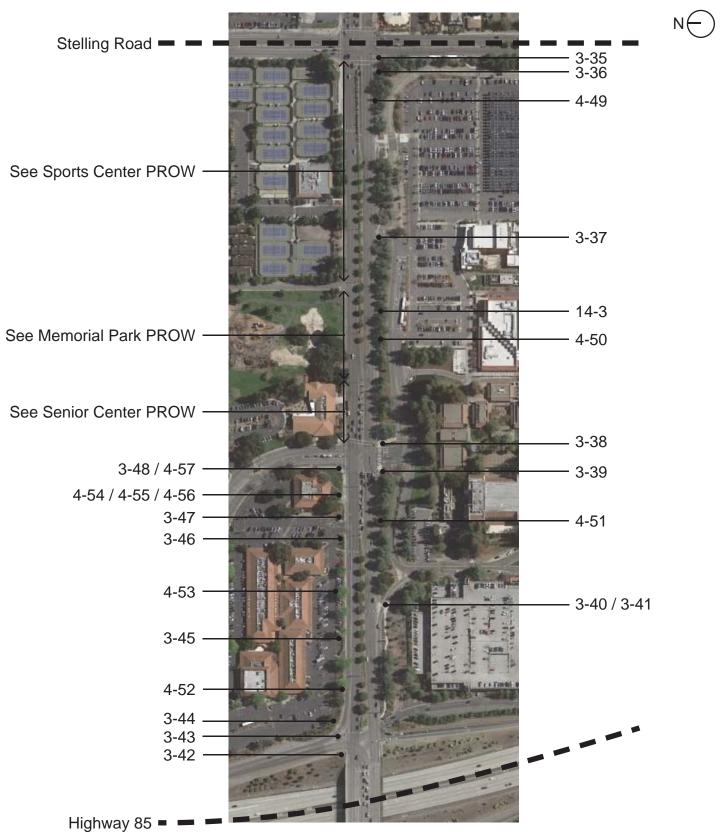

|
| 4 - 2 Walk                                                              | Category:                                  |
| Regrade surface                                                         | \$3,920                                    |
| Notes: Cross slope of concrete path is up to 4                          | 1% for 98 linear feet (2.0% max).          |
| CBC: 11B-403.3                                                          |                                            |
| Other: ADA 403.3                                                        |                                            |

#### Stevens Creek Boulevard DeAnza Boulevard to Saich Way Cupertino, CA



#### Stevens Creek Boulevard Saich Way to Stelling Road Cupertino, CA





City of Cupertino PROW Surveys

| 3 - 1 Curb Ramp                                                                | Category:                             |
|--------------------------------------------------------------------------------|---------------------------------------|
| Install, replace or modify curb ramp                                           | \$2,460                               |
| Notes: Slope of the curb ramp is 9.1% (8.33% (10.0% max).                      | max). Slope of one flared side is 11% |
| CBC: 11B-405.2, 11B-406, 11B-406.2.2<br>Other: ADA 405.2, ADA 406.1, ADA 406.3 |                                       |
| Provide detectable warnings                                                    | \$0                                   |
| Notes: Truncated domes are