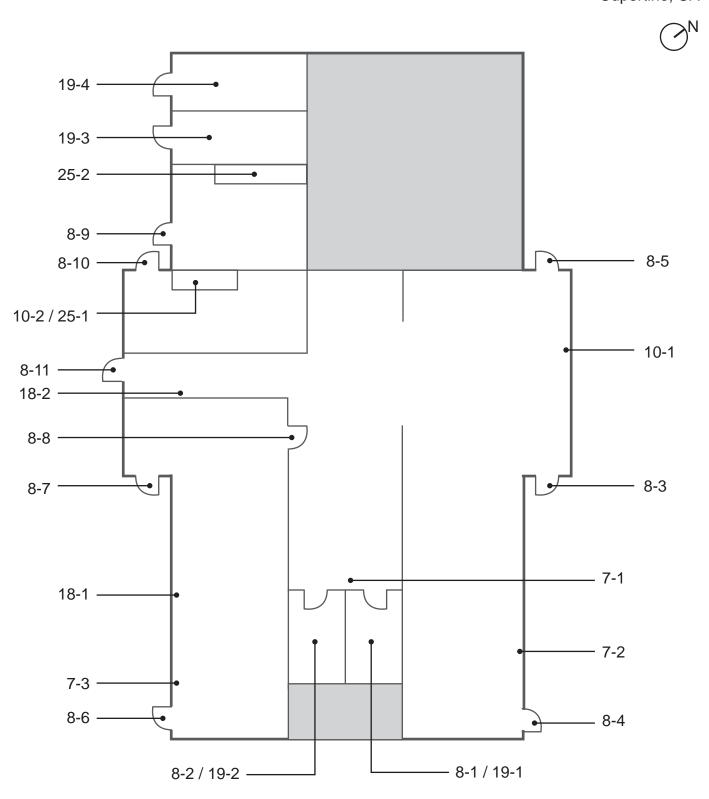

|                        | \$5,000  |
| Notes:    | Transfer platform surface height is 9.5" (11" min to 18" surfacing.                         | max) above the acce    | ssible   |

| 43 - 2  | Play Equipment Area                | Category: 2                               |
|---------|------------------------------------|-------------------------------------------|
| Regrade | or replace ramp                    | \$4,250                                   |
| Notes   | Ramp connecting ground level and p | ay area has a slope of 10.9% (6.25% max). |
| CBC     | : 11B-1008.2.5.1                   |                                           |
| Other   | : ADA 1008.2.5.1                   |                                           |



| Building 1                                                                                    |             |
|-----------------------------------------------------------------------------------------------|-------------|
| 7 - 1 Hazard                                                                                  | Category: 2 |
| Remove overhanging or protruding objects                                                      | \$125       |
| Notes: AED and first aid kit protrudes 7.5" from t<br>4" must be mounted below 27" or above 8 |             |
| CBC: 11B-307.4                                                                                |             |
| Other: ADA 307.4                                                                              |             |
| 7 - 2 Hazard