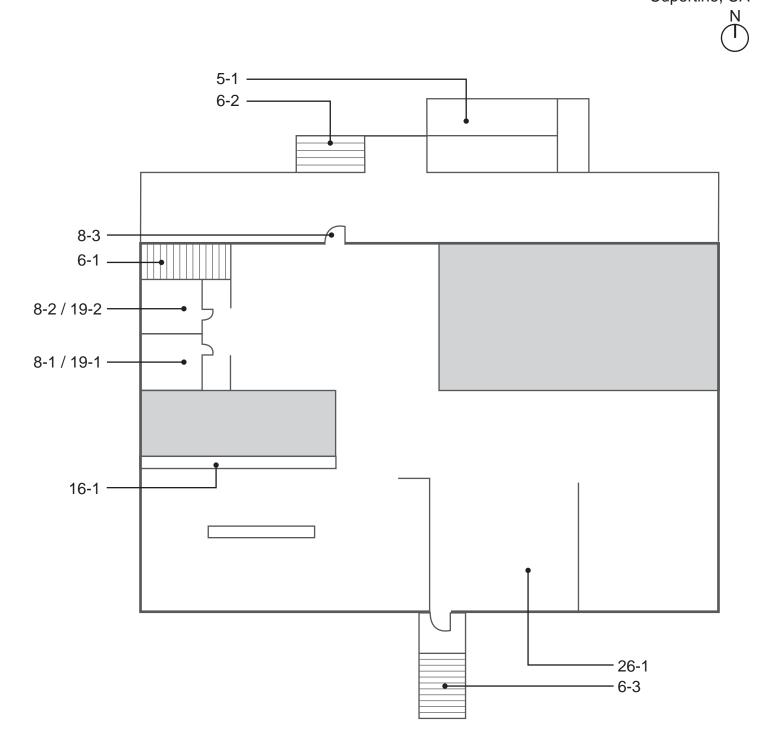

| \$3,000 all (18" min). \$3,000 d the water closet is 54" (60" min). |
| Provide an accessible lavatory  Notes: Centerline of lavatory is 17.5" from side with CBC: 11B-606.6  Other: -  Provide clear floor or turning space  Notes: Maneuvering clearance between urinal and CBC: 11B-404.2.4.1  Other: ADA 404.2.4.1  Provide an accessible path of travel  Notes: There is a 1" threshold at the entrance to the content of the cont | \$3,000 all (18" min). \$3,000 d the water closet is 54" (60" min). |



| 5 - 1      | Ramp                                      | Category: 4                                                                       |
|------------|-------------------------------------------|-----------------------------------------------------------------------------------|
| Provide    | a level landing                           | \$2,500                                                                           |
| Notes      | •                                         | lin. 60" by 72" in the direction of downward ion at a landing between ramp runs). |
| CBC        | 11B-405.7                                 |                                                                                   |
| Other      | : ADA 405.7.4                             |